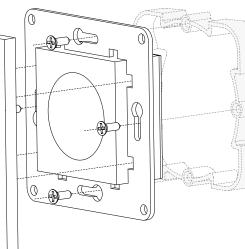

#### Different configuration possibilities

The FC 180 built-in light barrier comes with various extras:

> Rain protection cover.

> A separator to place the FC 180 on the surface. SMINN makes it possible for you to choose between different frame colours.