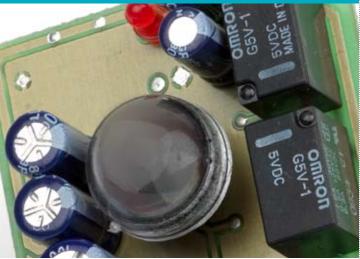

#### State of art technology

FC180 light barriers are manufactured using latest generation electronic devices which provide greater reliability and reduced consumption.