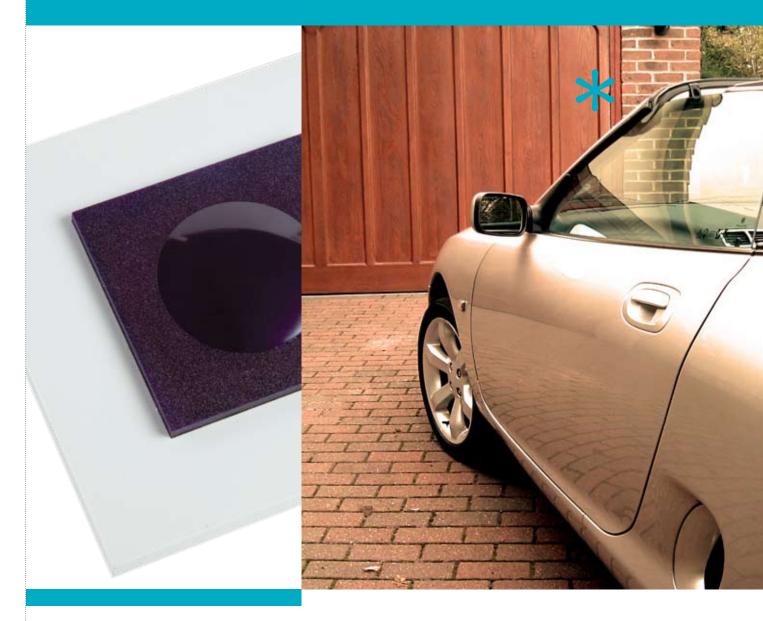

#### DESIGN

SMINN built-in light barriers make it possible for you to mount the device on the wall. That allows them to fit perfectly into their surroundings, adapting to the architectural lines of any structure.

#### Different configuration possibilities

The FC 180 built-in light barrier comes with various extras:

> Rain protection cover.

> A separator to place the FC 180 on the surface. SMINN makes it possible for you to choose between different frame colours.