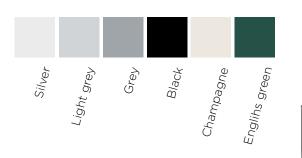

#### Different configuration possibilities

The FC 180 built-in light barrier comes with various extras:

> Rain protection cover.

> A separator to place the FC 180 on the surface. SMINN makes it possible for you to choose between different frame colours.