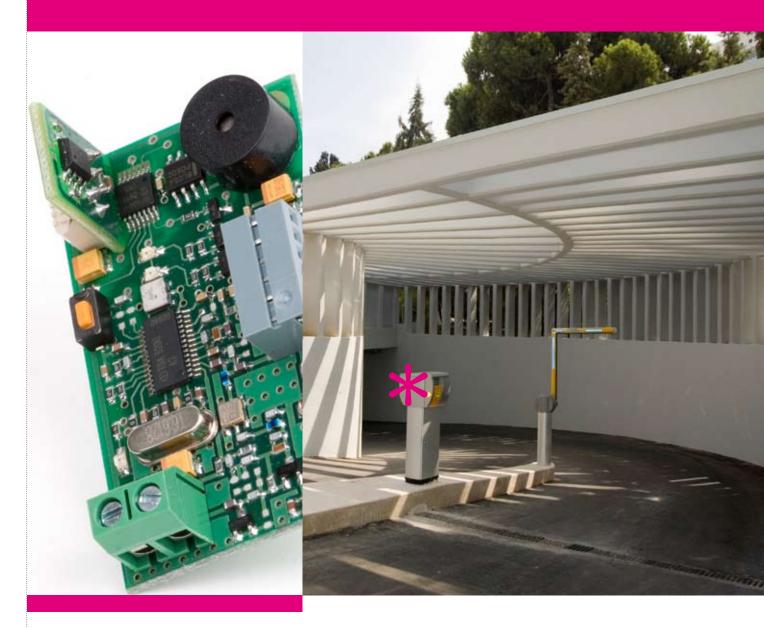

#### Card uses

Provides activation and movement signals to SMINN motor controllers, alarms, access controls systems, home automation systems, etc.