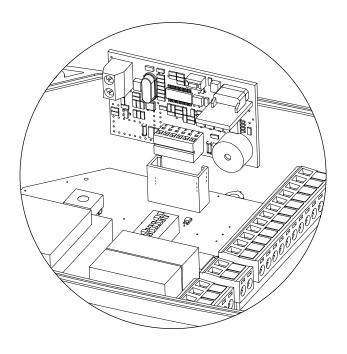

#### Card uses

Provides activation and movement signals to SMINN motor controllers, alarms, access controls systems, home automation systems, etc.

### **TECHNICAL SPECIFICATIONS**

| 433,92 MHz            |
|-----------------------|
| 315,00 MHz            |
|                       |
| < -115 dBm            |
| 12V DC +/- 5%         |
| Superheterodine       |
| Very high security    |
| Evolutive Crypto Code |
| Plug-in memory 250    |
| Plug-in memory        |
| 500/1000/2000         |
| 1 to 4                |
| Terminal for external |
| antenna               |
| 20 mA                 |
| -20°C/ +85°C          |
| H56 x W33 mm          |
|                       |