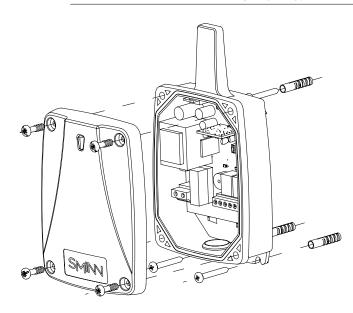

#### More convenient for the installer

SMINN Box M are designed to be easily installed:

- > Better circuit fastening system.
- > Plenty of space for wiring
- > Easily mounted using just three screws.
- > Includes an operation indicator LED.