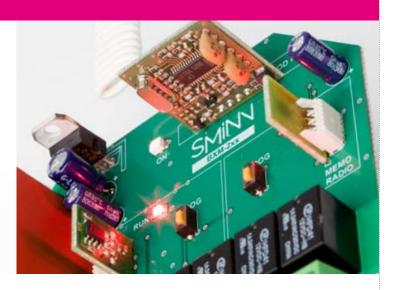

#### **MULTIFUNCTION**

BOX M 440/480 incorporates a radio receiver with capacity for up to 2,000 users and a BASE STATION decoder which reads KEY TAGS and has four activation channels and a powerful communications bus.

#### More convenient for the installer

SMINN Box M are designed to be easily installed:

- > Better circuit fastening system.
- > Plenty of space for wiring
- > Easily mounted using just three screws.
- > Includes an operation indicator LED.