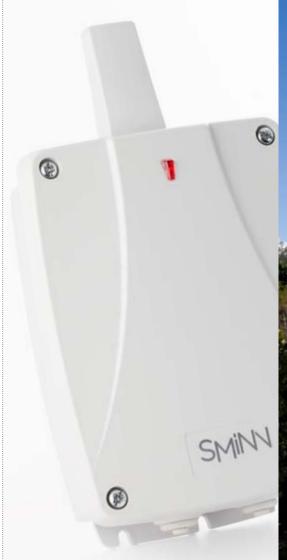

# BOX M 440/480

# BASE STATION RECEIVER

Evolutive Crypto Code Base Station Decoder

RADIO WITH DECODER FOR KEY TAGS
NON-INTRUSIVE ENCRYPTION
OPERATION INDICATOR LED
EASY INSTALLATION MANAGEMENT
MORE CONVENIENT FOR THE INSTALLER

#### **MULTIFUNCTION**

BOX M 440/480 incorporates a radio receiver with capacity for up to 2,000 users and a BASE STATION decoder which reads KEY TAGS and has four activation channels and a powerful communications bus.

#### More convenient for the installer

SMINN Box M are designed to be easily installed:

- > Better circuit fastening system.
- > Plenty of space for wiring
- > Easily mounted using just three screws.
- > Includes an operation indicator LED.