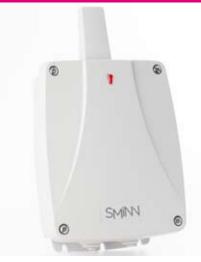

# BOX M 440/480

# BASE STATION RECEIVER

Evolutive Crypto Code Base Station Decoder

RADIO WITH DECODER FOR KEY TAGS
NON-INTRUSIVE ENCRYPTION
OPERATION INDICATOR LED
EASY INSTALLATION MANAGEMENT
MORE CONVENIENT FOR THE INSTALLER

#### **MULTIFUNCTION**

BOX M 440/480 incorporates a radio receiver with capacity for up to 2,000 users and a BASE STATION decoder which reads KEY TAGS and has four activation channels and a powerful communications bus.

#### More convenient for the installer

SMINN Box M are designed to be easily installed:

- > Better circuit fastening system.
- > Plenty of space for wiring
- > Easily mounted using just three screws.
- > Includes an operation indicator LED.