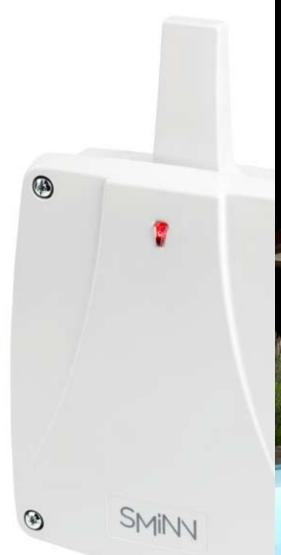

# BOX M receiver with GSM module

EXTREMELY LOW OPERATIONAL COST
EASILY CONFIGURED BY SMS
OPERATION INDICATOR LED
HOME AUTOMATION APPLICATIONS
CONTROLS UP TO 4 RELAYS

#### Versatile

The BOX M with GSM module is directly powered by the 230AC network and is equipped with 4 potential relays and potential-free contacts. This provides a large number of configuration options with no need for other external accessories.