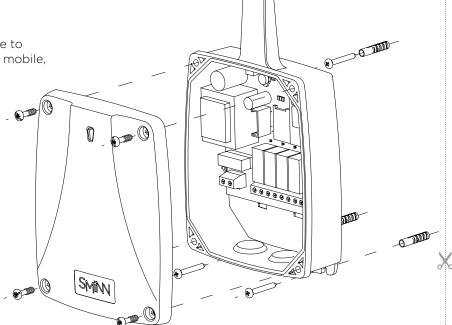

#### Versatile

The BOX M with GSM module is directly powered by the 230AC network and is equipped with 4 potential relays and potential-free contacts. This provides a large number of configuration options with no need for other external accessories.